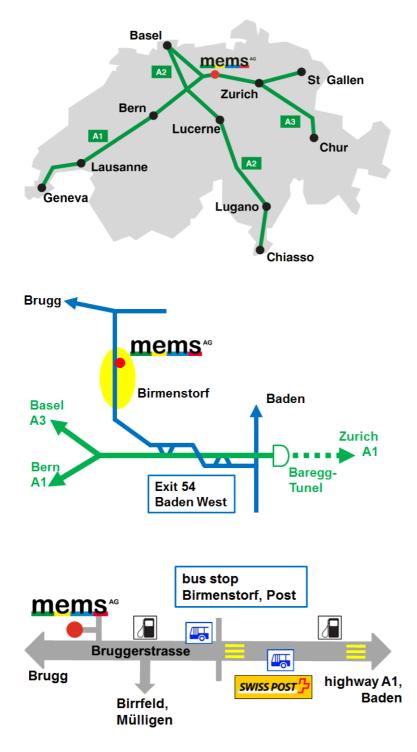

## Directions

## Arrival

#### Arriving by car

MEMS AG is easily visible from the main street in Birmenstorf AG. There is a visitors' car park in front of the building.

Highway A1: Take exit 54 for Baden West. Follow signs for Birmenstorf/Brugg. We are located 700 m after the second roundabout, on the right hand side of the road.

Zurich: 25 km / 30 min Bern: 100 km / 60 min Basel: 60 km / 40 min

### Arriving by public transport

Birmenstorf AG does not have a train station, but has a good bus connection. The bus-stop in the village closest to MEMS AG is called "Birmenstorf AG, Post".

Baden (railway station west) Line 7 towards Birmenstorf